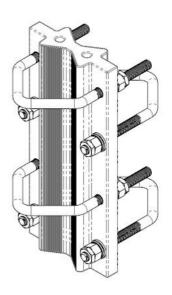

## DESCRIPTION

Use to securely attach stub-base type omni antennas to a vertical pole or mast. Supplied with stainless steel V-bolts to suit 50 - 76 mm diameter tubes.

## **SPECIFICATIONS**

| Mechanical  |                                                                        |
|-------------|------------------------------------------------------------------------|
| Clamp Type  | Parallel clamp                                                         |
| Materials   | Clamp body - aluminium, plated Surtec 650 fixings - stainless steel A4 |
| Tube 1 Size | 50 - 76 mm / 2 - 3 in.                                                 |
| Tube 2 Size | 50 - 76 mm / 2 - 3 in.                                                 |